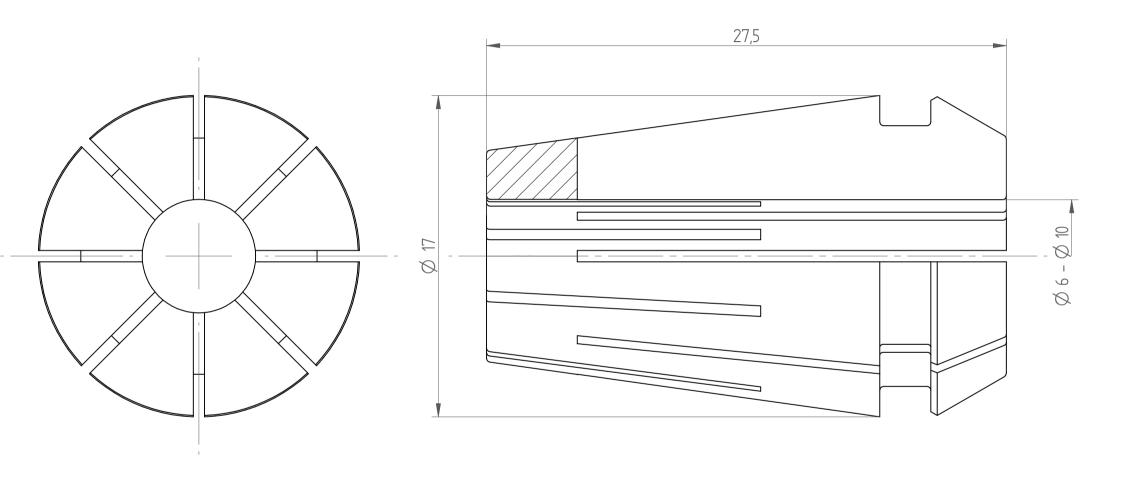

REGO-FIX AG Obermattweg 60 4456 Tenniken / Switzerland

Phone +41 61 976 14 66 Fax +41 61 976 14 14 www.rego-fix.com This is a non-controlled copy. All information given herein is subject to change without notice  ${\sf N}$ 

The information given herein has been carefully checked and is believed to be correct. REGO-FIX, however, assumes no responsibility or liability for any errors, inaccuracies or omissions that may appear in this drawing

This document is subject to copyright laws. No part of this document may be reproduced or transmitted in any form or any means, electronic or mechanic, for any purpose, without the express written permission of REGO-FIX

Type: ER16\_DM
Part No.: 1216xxxxx
Date: 16.04.2014

Scale: 5:1